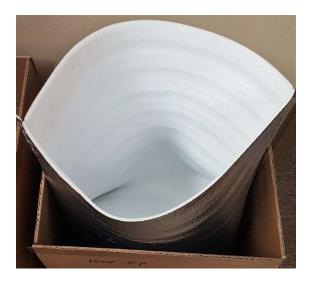

## Insulated Metalized Foam Pouches

- 1/8" foam laminated to metalized film for superior thermal insulation.
- Insulates more efficiently than bubble against external temperature penetration.
- Contributes to improved food safety
- Better aesthetics and shipped flat or in bags for easier storage
- Perfect for perishables and temperature sensitive items in transit.
- All packaging materials used are food grade
- Custom sizes available.
- Reflective properties keep package contents cold for extended periods of time when used with RipplePak's customized Finger Packs
- Durable & lightweight
- Bottom squared to match carton.
- Samples & Pricing available upon request