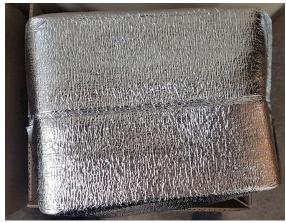

## Insulated Metalized Foam Pouches

- 1/8" foam laminated to metalized film for superior thermal insulation.
- Insulates more efficiently than bubble against external temperature penetration.
- Contributes to improved food safety
- Better aesthetics and shipped flat or in bags for easier storage
- Perfect for perishables and temperature sensitive items in transit.
- All packaging materials used are food grade
- Custom sizes available.
- Reflective properties keep package contents cold for extended periods of time when used with RipplePak's customized Finger Packs
- Durable & lightweight
- Bottom squared to match carton.
- Samples & Pricing available upon request